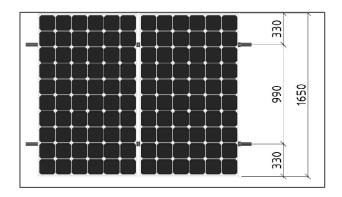

# Rivnut fixing and L-Bracket fixing



Bottom view

Rivnut and L-bracket fixing



Top view

### Join plate connection



Not included with kits as standard, can be ordered on request.

# FLAT APPLICATION

# Portrait panel orientation 250W



# Portrait panel orientation 300W



### Detail A



End clamp (Z-Bracket) holding panels and connecting to Aluminum profile.

### Detail B



Middle clamp (U-Bracket) holding panel and connecting to profile.

### Detail C



Two 40x40 Aluminum profiles acting as one joined together by a flat plate.

This is not included in the kit, price is available on request.

### Detail D



40x40 Aluminum profile supporting panel connected to roof sheet by an L-Bracket. (Front View)

# Detail E



40x40 Aluminum profile supporting panel connected to roof sheet by an L-Bracket. (Side View)