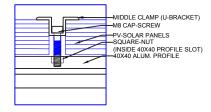

# Rivnut fixing and L-Bracket fixing



Bottom view

Rivnut and L-bracket fixing



Top view

### Join plate connection



Not included with kits as standard, can be ordered on request.

# FLAT APPLICATION

# Portrait panel orientation 250W



# Portrait panel orientation 300W



### Detail A



End clamp (Z-Bracket) holding panels and connecting to Aluminum profile.

### Detail B



Middle clamp (U-Bracket) holding panel and connecting to profile.

### Detail C



Two 40x40 Aluminum profiles acting as one joined together by a flat plate.

This is not included in the kit, price is available on request.

### Detail D



40x40 Aluminum profile supporting panel connected to roof sheet by an L-Bracket. (Front View)

# Detail E



40x40 Aluminum profile supporting panel connected to roof sheet by an L-Bracket. (Side View)