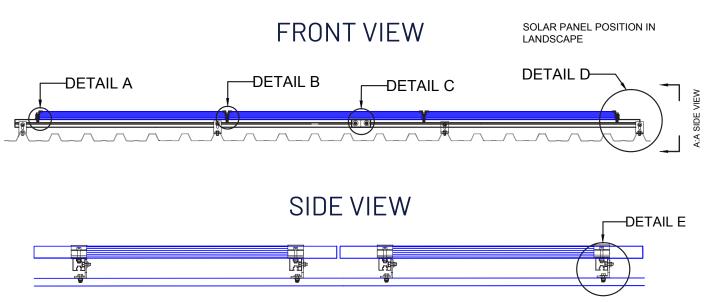

### Detail A

End clamp (Z-Bracket) holding panels and connecting to Aluminum profile.

### Detail B

Middle clamp (U-Bracket) holding panel and connecting to profile.

### Detail C

Two 40x40 Aluminum profiles acting as one joined together by a flat plate.

This is not included in the kit, price is available on request.

### Detail D

40x40 Aluminum profile supporting panel connected to roof sheet by an L-Bracket. (Front View)

# Detail E

40x40 Aluminum profile supporting panel connected to roof sheet by an L-Bracket. (Side View)