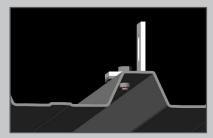

### Detail D

40x40 Aluminum profile supporting panel connected to roof sheet by an L-Bracket. (Front View)

# Detail E

40x40 Aluminum profile supporting panel connected to roof sheet by an L-Bracket. (Side View)