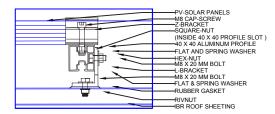

# Detail E

40x40 Aluminum profile supporting panel connected to roof sheet by an L-Bracket. (Side View)