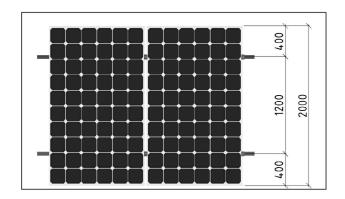

# Rivnut fixing and L-Bracket fixing



Bottom view

Rivnut and L-bracket fixing



Top view

### Join plate connection



Not included with kits as standard, can be ordered on request.

# FLAT APPLICATION

# Portrait panel orientation 250W



# Portrait panel orientation 300W



### Detail A



End clamp (Z-Bracket) holding panels and connecting to Aluminum profile.

### Detail B



Middle clamp (U-Bracket) holding panel and connecting to profile.

### Detail C



Two 40x40 Aluminum profiles acting as one joined together by a flat plate.

This is not included in the kit, price is available on request.

### Detail D



40x40 Aluminum profile supporting panel connected to roof sheet by an L-Bracket. (Front View)

# Detail E



40x40 Aluminum profile supporting panel connected to roof sheet by an L-Bracket. (Side View)