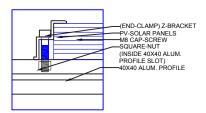

### Detail A

End clamp (Z-Bracket) holding panels and connecting to Aluminum profile.