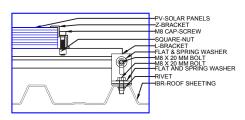

### Detail D

40x40 Aluminum profile supporting panel connected to roof sheet by an L-Bracket. (Front View)