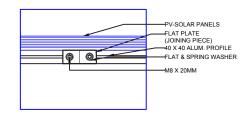

### Detail C

Two 40x40 Aluminum profiles acting as one joined together by a flat plate.

This is not included in the kit, price is available on request.